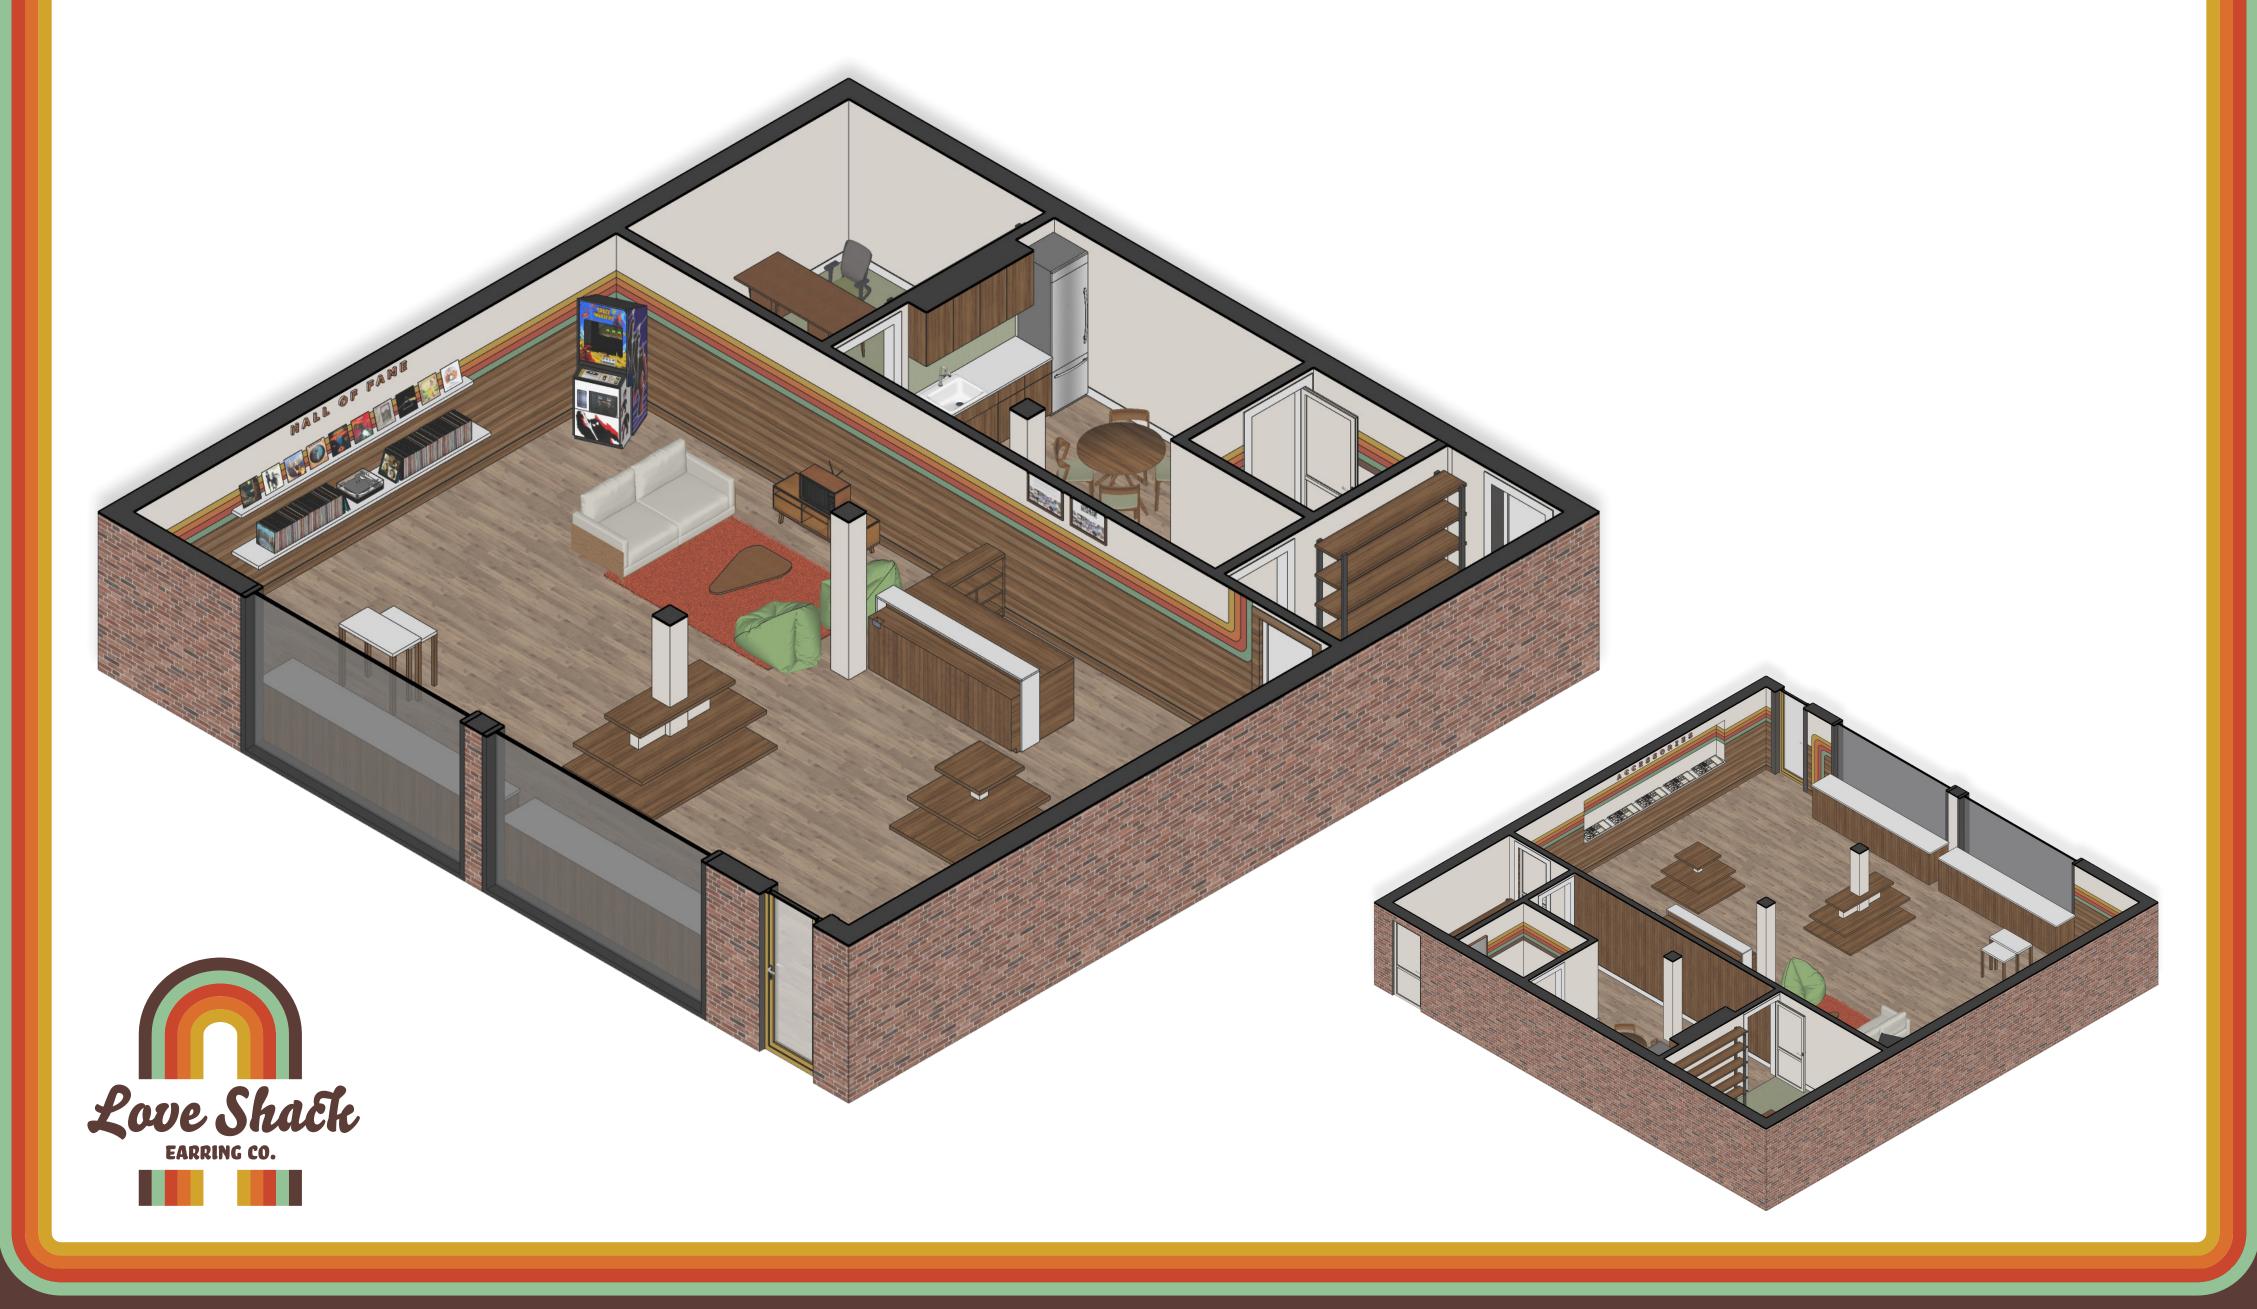

Sales Floor Perspective

70s Music "Hall of Fame"

70s Lounge Perspective

Oak Wall Paneling Parkway Plank

Engineered Floors

**Office Carpet** Aloe - Masland Carpets

Breakroom Backsplash Colorwave - Daltile

Breakroom Table Risom - Knoll