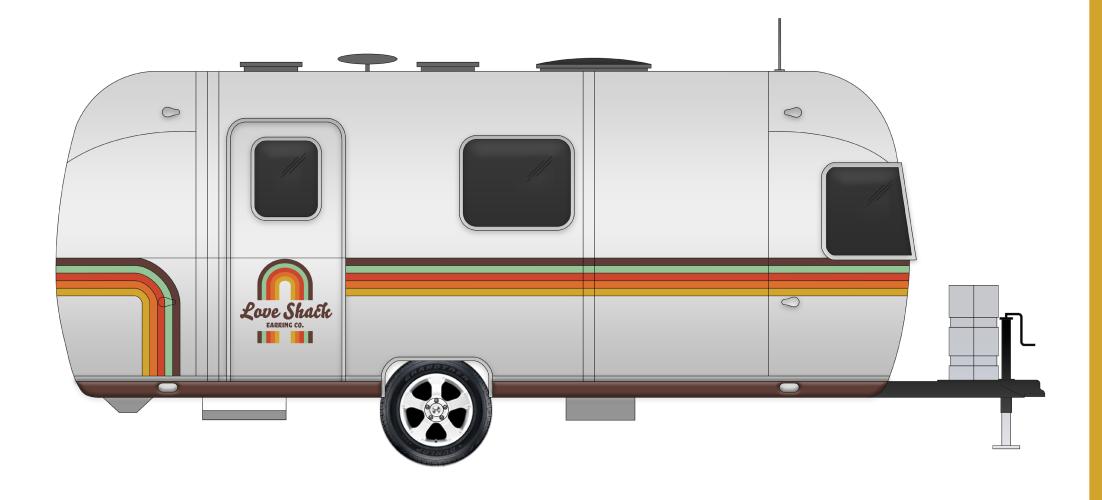

## Meet the Client:

- Shannon Greene, owner of Love Shack Earring Company.
- Started her 70s inspired business two years ago as a small earring company.
- Traveled around Houston, TX in her previously designed Airstream Travel Trailer for a year before saving enough funds to move into a brick-and-mortar retail space in The Heights.

## Design Concept: Good Vibes

Introducing the groovy design for Love Shack, a 70s accessory shop that's all about self love and finding fun ways to express yourself. Love Shack is a boutique hitting the Heights Mercantile shopping center in Houston, Tx that will bring back the good vibes of the 70s with its retro inspired products and 70s color palette. The design will reflect Shannon's love for the era's music and pop culture and will provide a platform to sell her quirky and groovy jewelry and accessories. Love Shack will offer its original range of quirky earrings, as well as crochet accessories, retro-styled jewlery, and authentic 70s merchandise. The goal of this business is to help individuals express themselves with fun, unconventional accessories that will bring them confidence in a time when younger generations are struggling with their mental health. A percentage of profits will be donated to non profit organizations such as the Montrose Center. This organization started as a mental health center but has evolved into much more. The non-profit offers a clinic, domestic-abuse shelter, and loads of other programs from yoga to housing and job training for homeless LGBTQ+ teens. The Montrose Center is the fifth largest LGBTQ+ community center in the nation and Love Shack is proud to give support during unprecedented times.