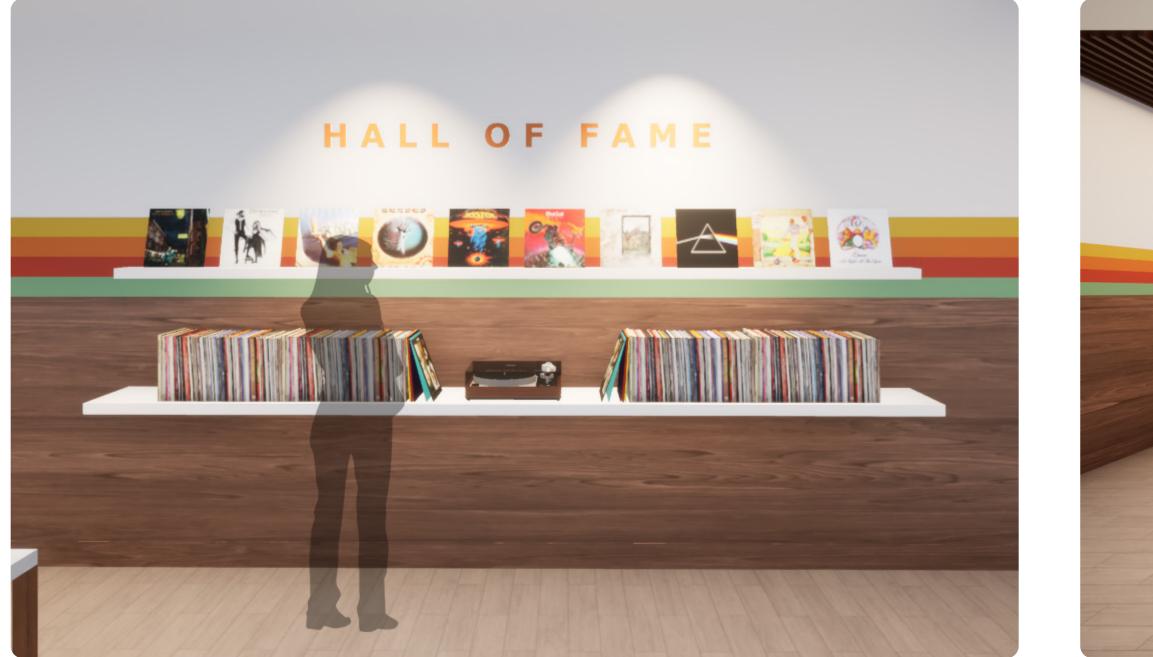

Sales Floor Perspective

70s Music "Hall of Fame"

70s Lounge Perspective

Oak Wall Paneling Parkway Plank

Engineered Floors

**Office Carpet** Aloe - Masland Carpets

Breakroom Backsplash Colorwave - Daltile

Breakroom Table Risom - Knoll