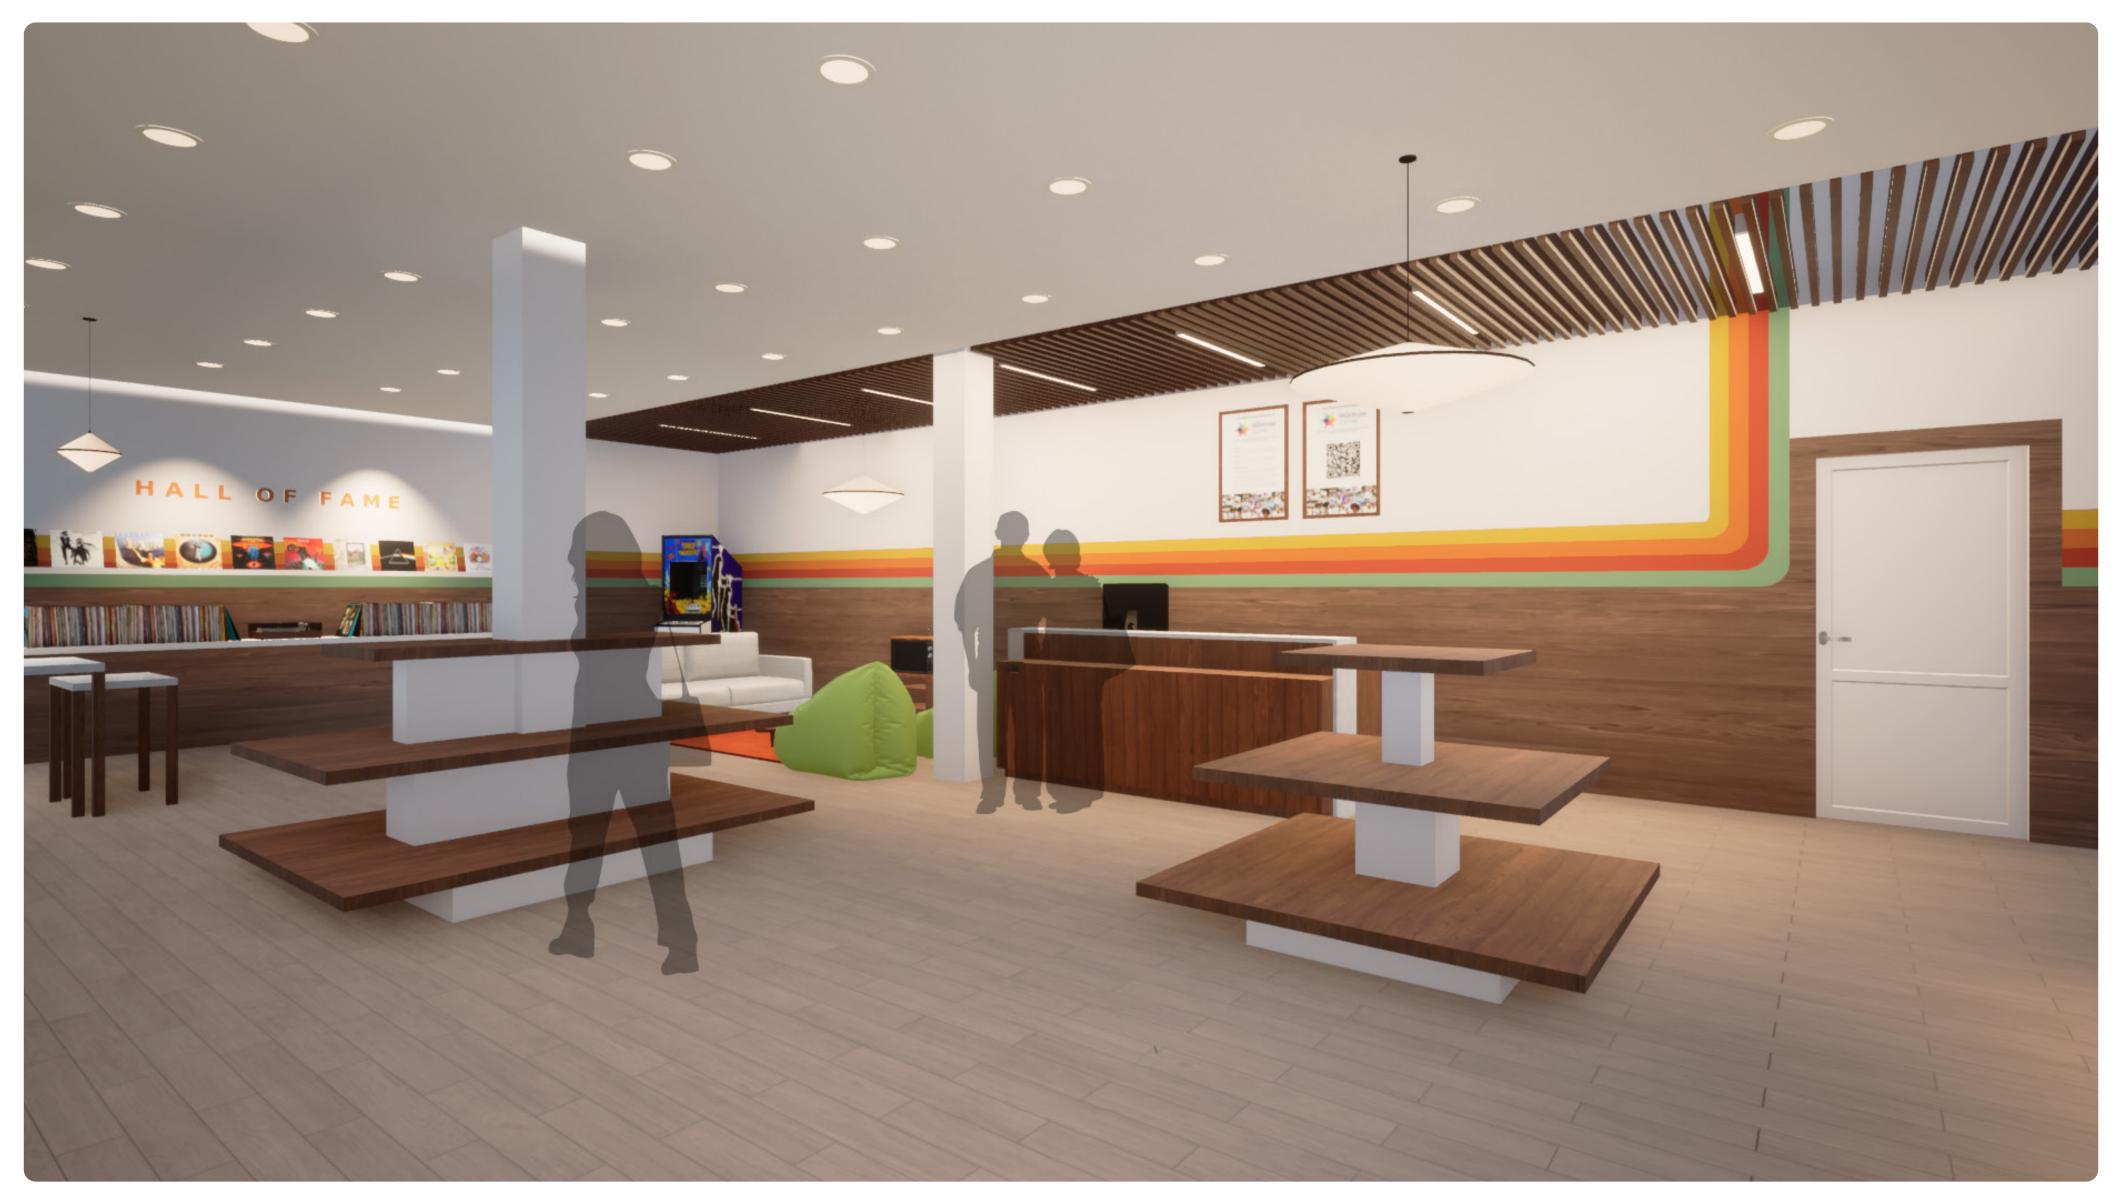

Sales Floor Perspective

70s Music "Hall of Fame"

70s Lounge Perspective

Oak Wall Paneling Parkway Plank

Engineered Floors

**Office Carpet** Aloe - Masland Carpets

Breakroom Backsplash Colorwave - Daltile

Breakroom Table Risom - Knoll