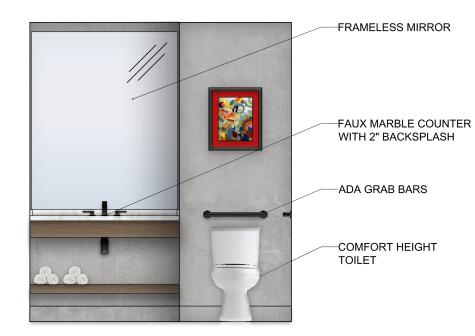

Mural Wall

ADA Perspective with Queen Sized Bed

**ADA Bathroom Elevation** 

Suite Bathroom Elevation

ADA Room Floor Plan

#### 4703 N Main St, Houston, TX 77009

Concrete Floor Tile Medium Oak Finish Daltile - RevoTile

Sofa / Pull Out Mattress Meridiani - Fox

King, Queen, and Twin Bed Meridiani - Fox

Bathroom Countertop Bathroom Finish Daltile - Golden Gate