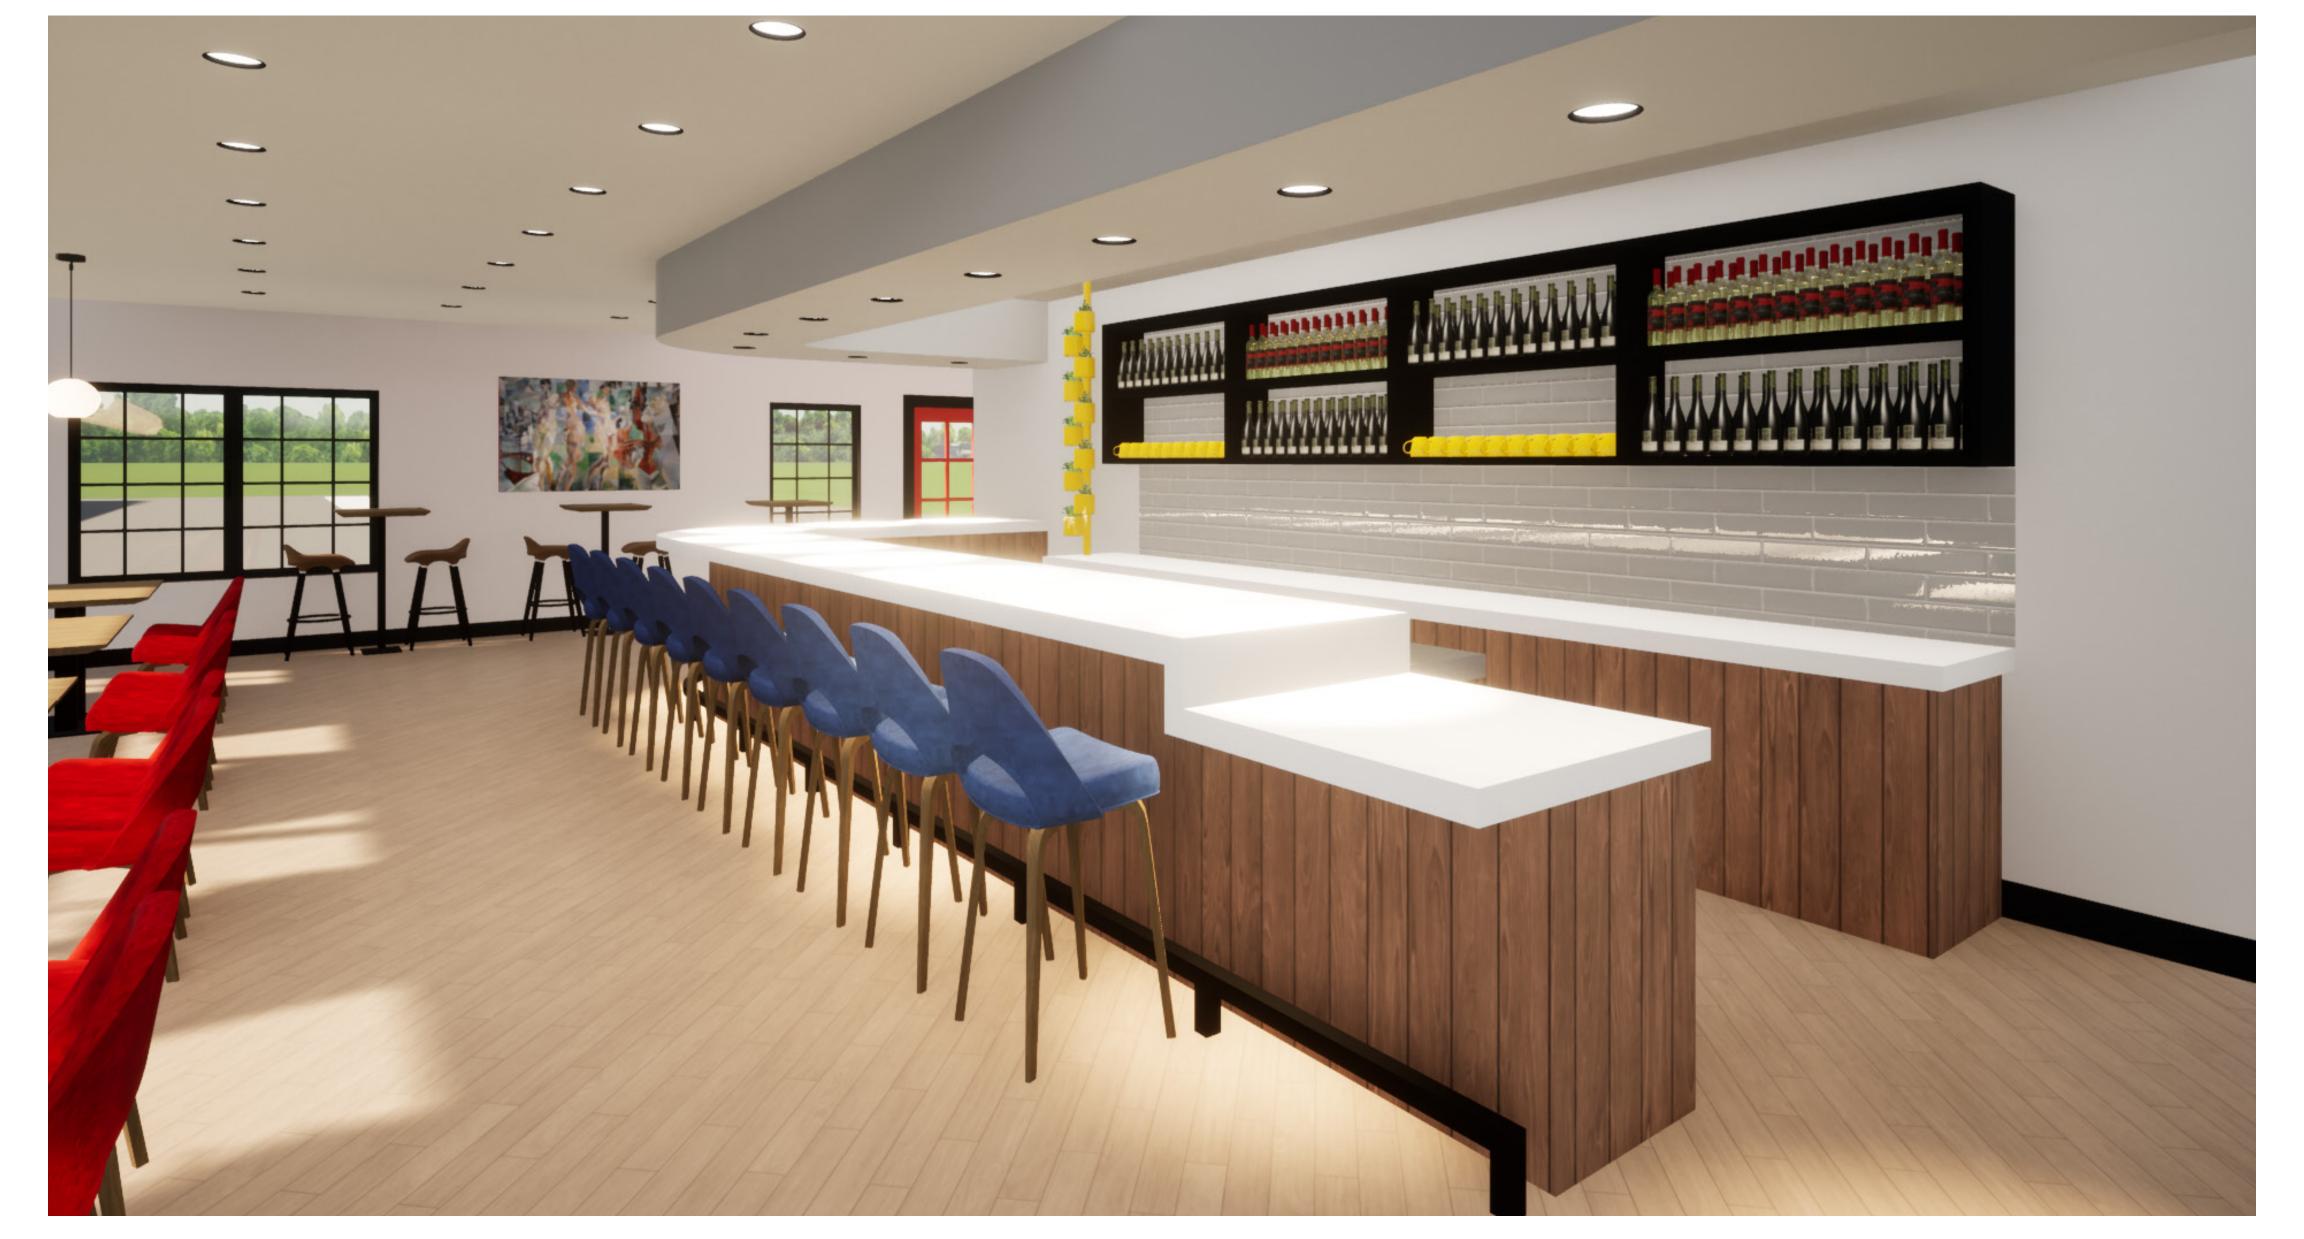

### **Bar Perspective**

Bar Backsplash Daltile - Ice White

Bar Countertop Bar Finish Daltile - Golden Gate

| Bar Height Stool | Dining Chair     | Restaurant Pendant | Black Recessed |
|------------------|------------------|--------------------|----------------|
| Knoll - Saarinen | Knoll - Saarinen | Hinkley - Warby    | Lighting       |