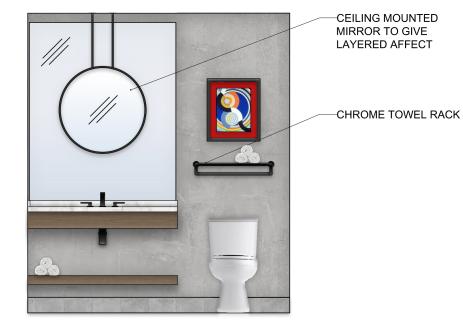

Mural Wall

ADA Perspective with Queen Sized Bed

**ADA Bathroom Elevation** 

Suite Bathroom Elevation

ADA Room Floor Plan