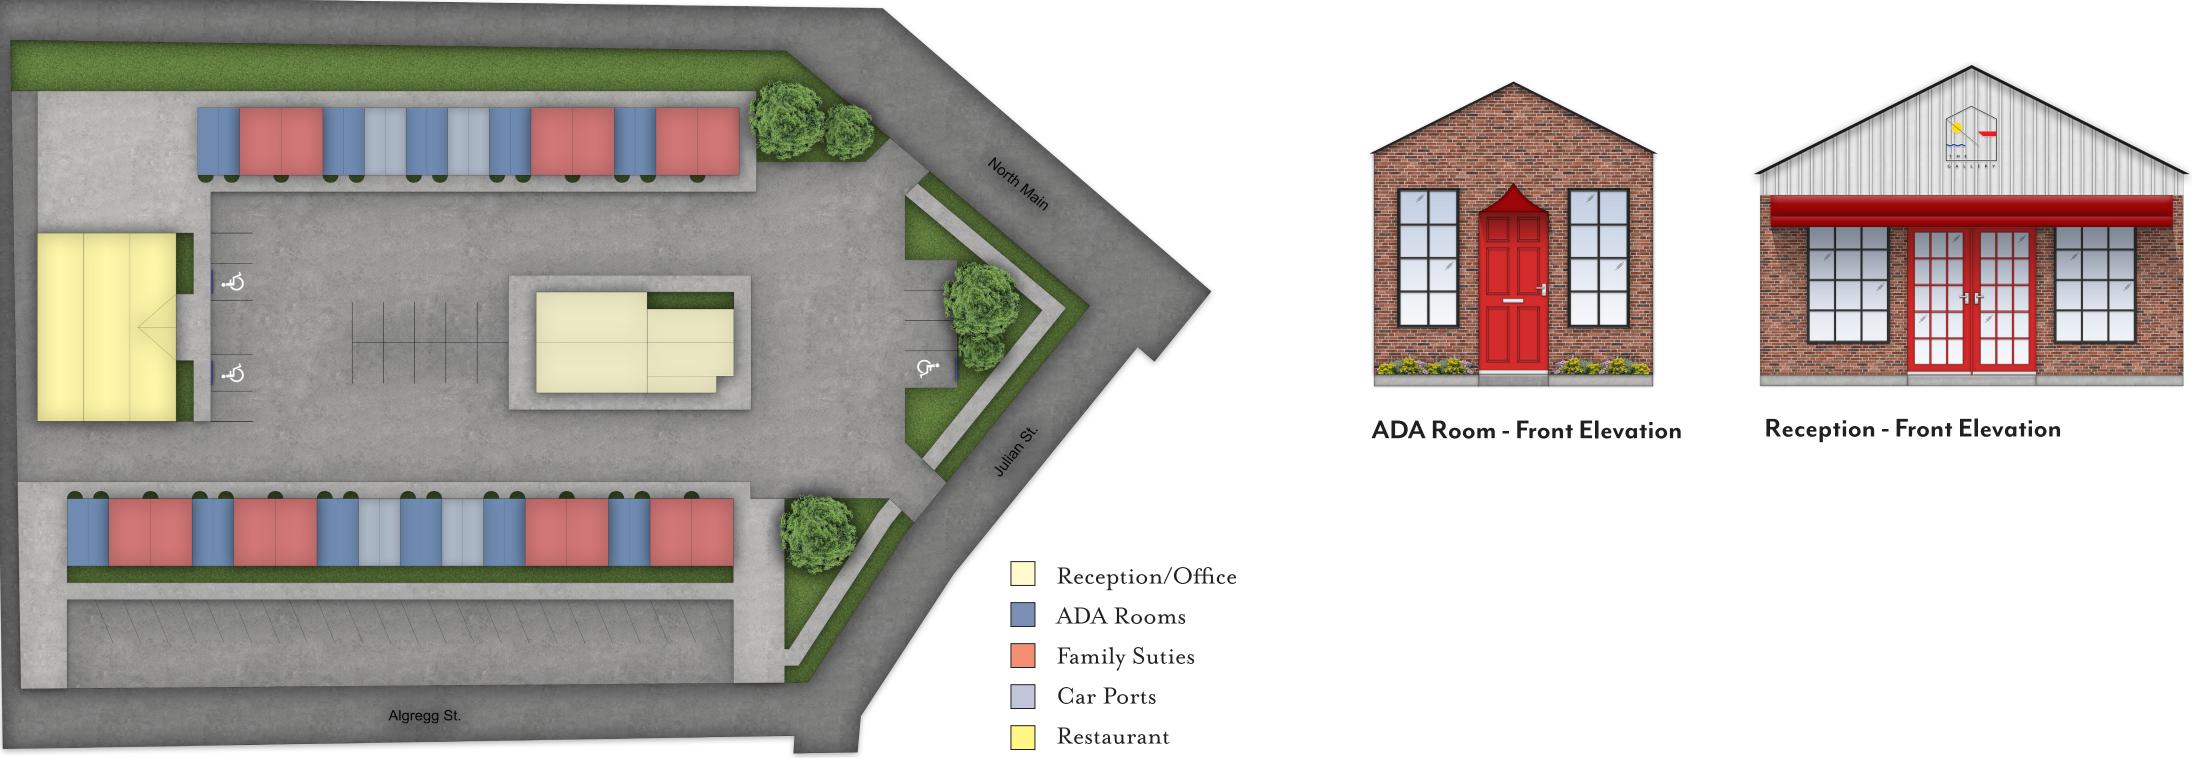

## Programming

Reception 550 Sq.Ft. Manager's Office 180 Sq.Ft. Restaurant & Bar 2240 Sq.Ft. Outdoor Patio 1,400 Sq.Ft. 235 Sq.ft. ADA Rooms Family Suites 475 Sq.Ft. 235 Sq.Ft Car Ports 45,000 Sq.Ft. Guest Parking

THE GALLER

Site Plan