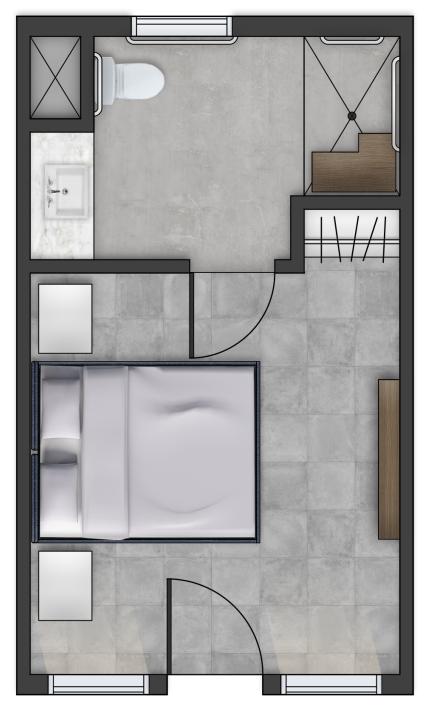

Mural Wall

ADA Perspective with Queen Sized Bed

**ADA Bathroom Elevation** 

Suite Bathroom Elevation

ADA Room Floor Plan