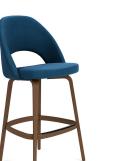

### **Bar Perspective**

Bar Backsplash Daltile - Ice White

Bar Countertop Bar Finish Daltile - Golden Gate

| Bar Height Stool | Dining Chair     | Restaurant Pendant | Black Recessed |
|------------------|------------------|--------------------|----------------|
| Knoll - Saarinen | Knoll - Saarinen | Hinkley - Warby    | Lighting       |