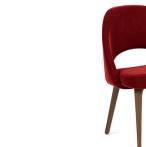

### **Bar Perspective**

Bar Backsplash Daltile - Ice White

Bar Countertop Bar Finish Daltile - Golden Gate

| Bar Height Stool | Dining Chair     | Restaurant Pendant | Black Recessed |
|------------------|------------------|--------------------|----------------|
| Knoll - Saarinen | Knoll - Saarinen | Hinkley - Warby    | Lighting       |