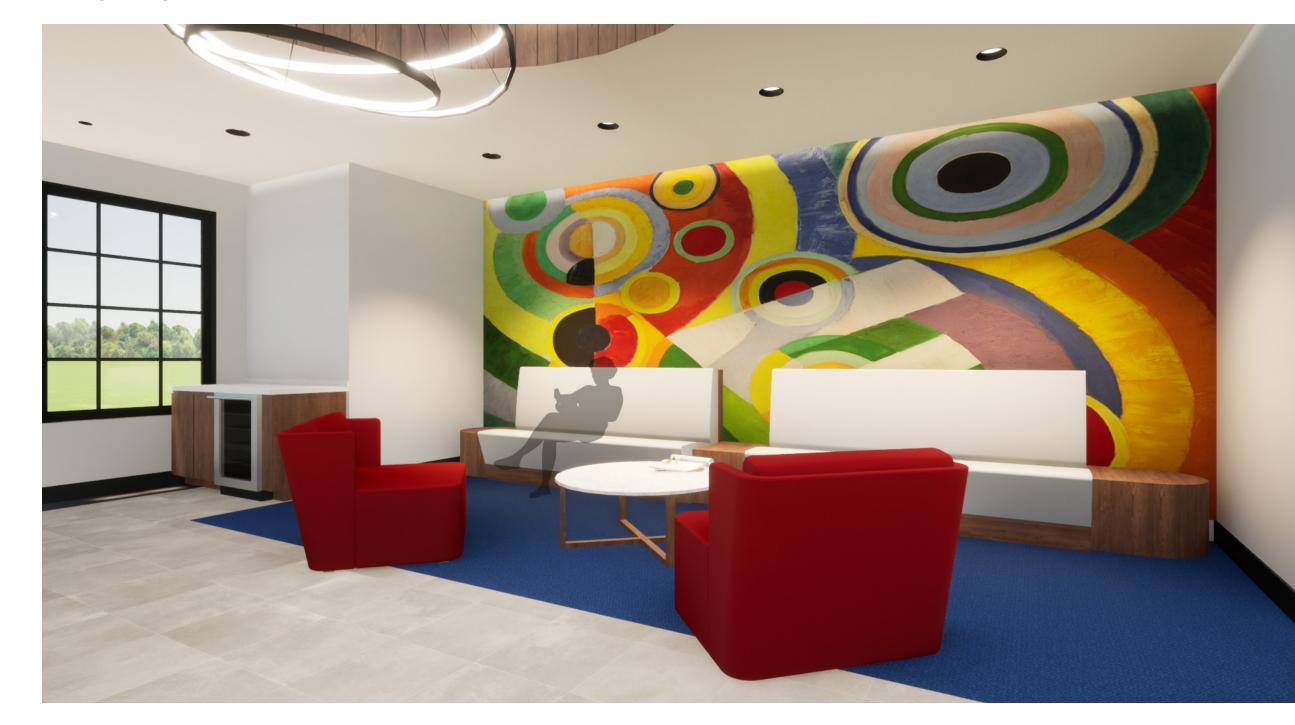

#### Lobby Perspective

**Base Molding** Floor & Decor

**Reception Desk** 

| Loung Chair        | Coffee Table | Small Loung Chair | Chandelier      |
|--------------------|--------------|-------------------|-----------------|
| Meridiani - Keaton | Holly Hunt   | Knoll - Rockwell  | Kuzco - Cerchio |

#### 4703 N Main St, Houston, TX 77009

Concrete Floor Tile Medium Oak Finish Daltile - RevoTile

Sofa / Pull Out Mattress Meridiani - Fox

King, Queen, and Twin Bed Meridiani - Fox

Bathroom Countertop Bathroom Finish Daltile - Golden Gate